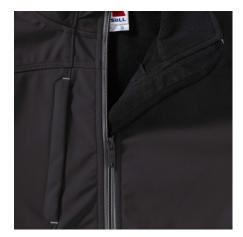

## Colors

RUSSELL Women's Bionic Softshell Three-Layer Jacket, Lightly Styled with Contrast Zipper for a Sleeker Look, High Collar with Lining, Velcro Adjustable Strap at the Bottom of the Sleeves, Two Pockets Forward and One Pocket on the Right Chest .1. Face - 94% polyester, 6% elastin Bionic Finish 2. Diaphragm - 5000 mm watertight / 5000 g / m2 / 24 hours vapor permeability 3.Polar polarity - 100% polyester.FLUORIN and PVC FREE.BIONIC-FINISH ECO black XL