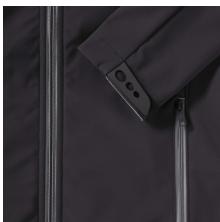

## Colors

RUSSELL Women's Bionic Softshell Three-Layer Jacket, Lightly Styled with Contrast Zipper for a Sleeker Look, High Collar with Lining, Velcro Adjustable Strap at the Bottom of the Sleeves, Two Pockets Forward and One Pocket on the Right Chest .1. Face - 94% polyester, 6% elastin Bionic Finish 2. Diaphragm - 5000 mm watertight / 5000 g / m2 / 24 hours vapor permeability 3.Polar polarity - 100% polyester.FLUORIN and PVC FREE.BIONIC-FINISH ECO black XL