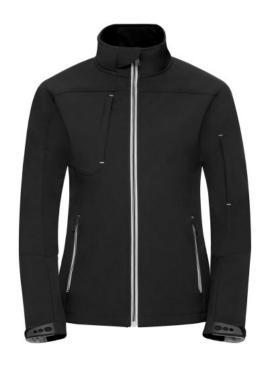

## Colors

RUSSELL Women's Bionic Softshell Three-Layer Jacket, Lightly Styled with Contrast Zipper for a Sleeker Look, High Collar with Lining, Velcro Adjustable Strap at the Bottom of the Sleeves, Two Pockets Forward and One Pocket on the Right Chest .1. Face - 94% polyester, 6% elastin Bionic Finish 2. Diaphragm - 5000 mm watertight / 5000 g / m2 / 24 hours vapor permeability 3.Polar polarity - 100% polyester.FLUORIN and PVC FREE.BIONIC-FINISH ECO black XL