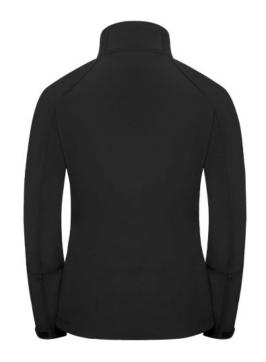

## Colors

RUSSELL Women's Bionic Softshell Three-Layer Jacket, Lightly Styled with Contrast Zipper for a Sleeker Look, High Collar with Lining, Velcro Adjustable Strap at the Bottom of the Sleeves, Two Pockets Forward and One Pocket on the Right Chest .1. Face - 94% polyester, 6% elastin Bionic Finish 2. Diaphragm - 5000 mm watertight / 5000 g / m2 / 24 hours vapor permeability 3.Polar polarity - 100% polyester.FLUORIN and PVC FREE.BIONIC-FINISH ECO black XL