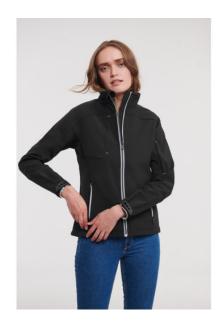

## Colors

RUSSELL Women's Bionic Softshell Three-Layer Jacket, Lightly Styled with Contrast Zipper for a Sleeker Look, High Collar with Lining, Velcro Adjustable Strap at the Bottom of the Sleeves, Two Pockets Forward and One Pocket on the Right Chest .1. Face - 94% polyester, 6% elastin Bionic Finish 2. Diaphragm - 5000 mm watertight / 5000 g / m2 / 24 hours vapor permeability 3.Polar polarity - 100% polyester.FLUORIN and PVC FREE.BIONIC-FINISH ECO black XL